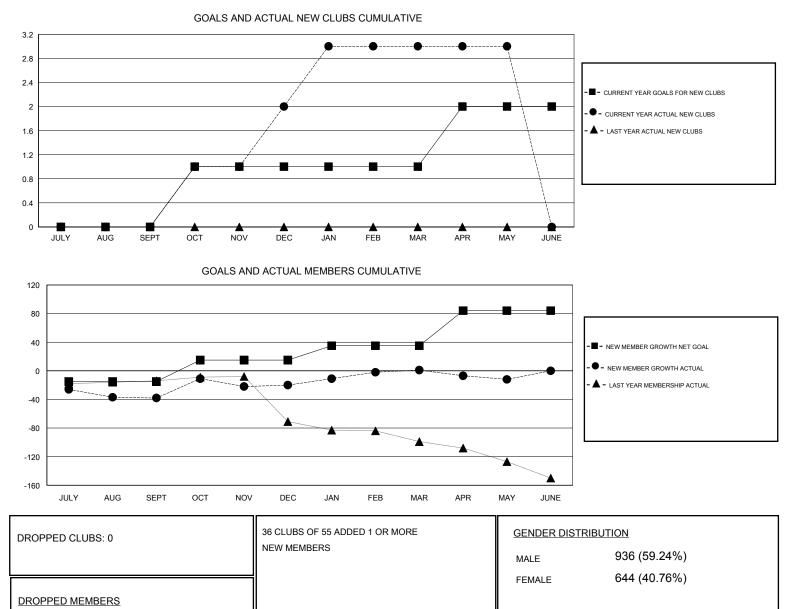

## LOCATION TEXAS

| Clubs                 |               |           |               | Members               |                                                                |                                                              |                                                    |
|-----------------------|---------------|-----------|---------------|-----------------------|----------------------------------------------------------------|--------------------------------------------------------------|----------------------------------------------------|
| RESULTS FOR 2016-2017 |               |           |               | RESULTS FOR 2016-2017 |                                                                |                                                              |                                                    |
| QUARTER               | NEW CLUB GOAL | NEW CLUBS | DROPPED CLUBS | QUARTER               | NEW MEMBER GROWTH<br>NET GOAL (not reinstated<br>or transfers) | NEW MEMBER<br>GROWTH ACTUAL (not<br>reinstated or transfers) | DROPPED<br>MEMBERS ACTUAL<br>(including transfers) |
| JULY/AUG/SEPT         | 0             | 0         | 0             | JULY/AUG/SEPT         | -15                                                            | 35                                                           | 73                                                 |
| OCT/NOV/DEC           | 1             | 2         | 0             | OCT/NOV/DEC           | 30                                                             | 86                                                           | 68                                                 |
| JAN/FEB/MAR           | 0             | 1         | 0             | JAN/FEB/MAR           | 20                                                             | 76                                                           | 55                                                 |
| APR/MAY/JUNE          | 1             | 0         | 0             | APR/MAY/JUNE          | 49                                                             | 49                                                           | 62                                                 |